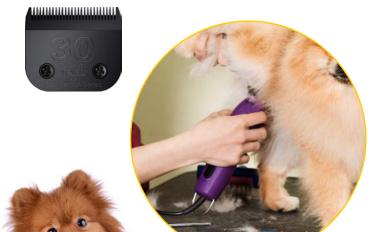

#### MEDIUM BLADE

A #10 Medium Blade features a 1.8mm (1/16") cutting length, which is designed to provide a smooth cut and a show quality finish.

## #10 Medium

- Medium cutting length
- Provides smooth cut
- Show quality finish