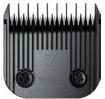

#### SKIP BLADE

A Skip Tooth Blade helps feed the hair into the cutting blade more effectively plus it is good for a rough cut prior to washing the dog. It can certainly be used for the finished cut – it just leaves the dog's coat with a more layered look but it still looks neat and tidy. It will probably be necessary to use a short skip tooth blade on a dog who is matted or very thick close to the skin.

# #7 Skip

- Skip tooth blade
- Feeds the hair easily
- Layered look for the finished cut