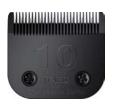

#### MEDIUM BLADE

A #10 Medium Blade features a 1.8mm (1/16") cutting length, which is designed to provide a smooth cut and a show quality finish.

## #10 Medium

- Medium cutting length
- Provides smooth cut
- Show quality finish