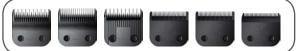

#### COARSE BLADE

A Coarse Blade is generally a blade that offers slightly wider space between the teeth on the blade that groomers can use on coarse, thick and matted coats to help feed the coat better through the blade teeth.

#### SKIP BLADE

A Skip Tooth Blade helps feed the hair into the cutting blade more effectively plus it is good for a rough cut prior to washing the dog. It can certainly be used for the finished cut – it just leaves the dog's coat with a more layered look but it still looks neat and tidy. It will probably be necessary to use a short skip tooth blade on a dog who is matted or very thick close to the skin.

#### MEDIUM BLADE

A #10 Medium Blade features a 1.8mm (1/16") cutting length, which is designed to provide a smooth cut and a show quality finish.

#### FINE BLADE

Fine Tooth Blades give a finer finished look to the coat. These are best used on a fine and soft coat, for example any of the small fluffy breeds. The final clip will be very even looking and really smooth. Fine tooth blades are distinguished by the letter 'F' after the number, for example 3F, 4F, 7F. These blades will work beautifully for dogs whose coats are regularly clipped and/or brushed. However, they will not work on a dog who is matted or very thick undercoat near the skin, as the coat is just too thick for the blade to cut through.

#### SURGICAL BLADE

As well as the Fine Blade, this length is used for more detailed clipping, such as under belly, paws and ears. It's also ideal for a clean shave and surgical preparation.