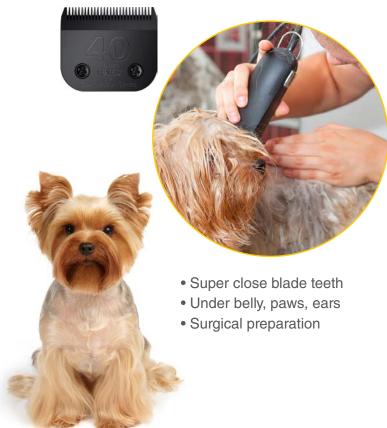

#### SURGICAL BLADE

As well as the Fine Blade, this length is used for more detailed clipping, such as under belly, paws and ears. It's also ideal for a clean shave and surgical preparation.

# #40 Surgical