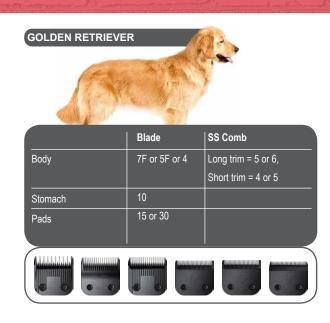

| Shave = 2, 3 or 4   |
| Stomach | 10       |                     |
| Pads    | 15 or 30 |                     |



#### All breeds & mixed breeds



|                       | Blade    | SS Comb                         |
|-----------------------|----------|---------------------------------|
| Sanitary prep         | 10       |                                 |
| Body & legs           | 4F       | Body = 3 or 4,<br>Legs = 5 or 6 |
|                       |          | Legs = 5 or 6                   |
| Poodle style face     | 10 or 15 |                                 |
| Teddy bear style face | 10       | 4 or 5                          |
| Tail & stomach        | 10       |                                 |
| Pads                  | 15 or 30 |                                 |







|                 | Blade     | SS Comb |
|-----------------|-----------|---------|
| Sanitary prep   | 10        |         |
| Body            | 4, 5 or 7 |         |
| Legs            | Scissors  |         |
| Head & ears     | 9 or 10   |         |
| Face & eyebrows | Scissors  |         |
| Tail            | Scissors  |         |
| Stomach         | 10        |         |
| Pads            | 15 or 30  |         |





|                   | Blade         | SS Comb                |
|-------------------|---------------|------------------------|
| Sanitary prep     | 10            | 5 or 6 for fuller look |
| Puppy cut         | 30 with 1" SC | 2, 3 or 4              |
| Short cut         | 4F            |                        |
| Matted strip      | 5F or 7F      |